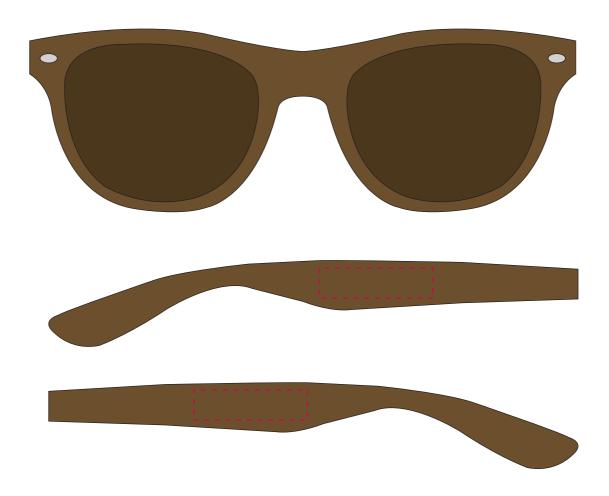

#### **Product Colour**

Coffee

Coffee Fibre Sunglasses 144 mm \* 48 mm \* 140 mm Branding Method: Printed

## **Logo Size**

Max Logo: 30\*8 mm